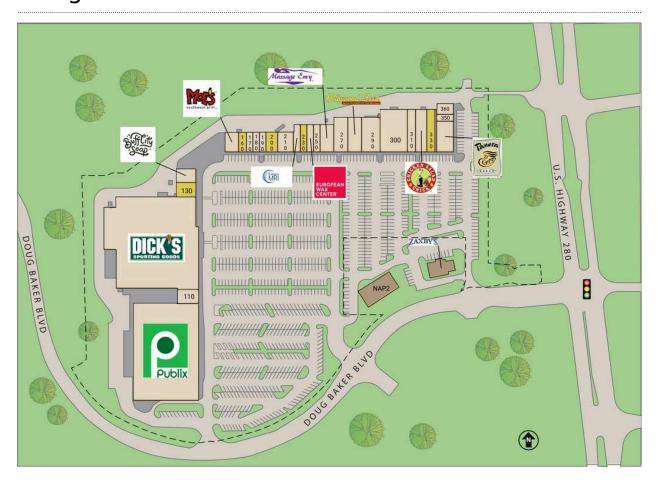

## Village at Lee Branch

| NAP1 Zaxby's                        |           | 220 Express MRI Logo             | 1,600 SF |
|-------------------------------------|-----------|----------------------------------|----------|
| NAP2 AVAILABLE                      |           | 230 AVAILABLE                    | 1,622 SF |
| 100 Publix                          | 54,340 SF | 240 European Wax Center          | 1,600 SF |
| 110 Pools and Spas                  | 2,400 SF  | 250 Sweet Frog Frozen Yogurt     | 1,600 SF |
| 120 Dicks Sporting Goods            | 70,989 SF | 260 Massage Envy                 | 3,200 SF |
| 130 AVAILABLE                       | 2,400 SF  | 270 Eye Care Associates          | 4,000 SF |
| 140 Buff City Soaps                 | 2,400 SF  | 280 Hollywood Feed               | 4,000 SF |
| 150 Moe's Southwest Grill           | 2,400 SF  | 290 Don Pepe                     | 5,500 SF |
| 160 AVAILABLE                       | 1,200 SF  | 300 University of Alabama Health | 9,932 SF |
| 170 The JointThe Chiropractic Place | 1,200 SF  | 310 Fuku Ramen                   | 2,700 SF |
| 180 Expedia                         | 1,200 SF  | 320 Chicken Salad Chick          | 3,000 SF |
| 190 Branch Boutique                 | 1,200 SF  | 330 AVAILABLE                    | 2,563 SF |
| 200 AVAILABLE                       | 2,100 SF  | 340 Panera Bread                 | 4,500 SF |
| 210 Foxy Nails                      | 2,700 SF  | 350 Supercuts                    | 1,000 SF |

## Village at Lee Branch

360 The UPS Store

1,527 SF